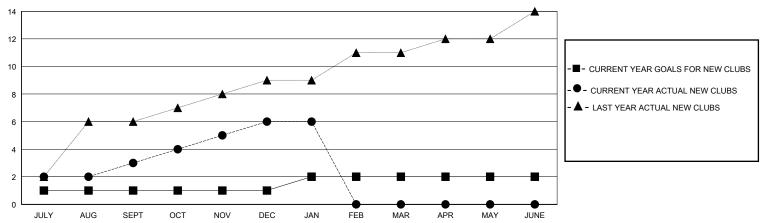

## GOALS AND ACTUAL NEW CLUBS CUMULATIVE

## District 3232F2

GMT: LOCATION INDIA GMT CA

| Clubs         |               |             |               | Members               |                       |                         |                                                    |  |
|---------------|---------------|-------------|---------------|-----------------------|-----------------------|-------------------------|----------------------------------------------------|--|
|               | RESULTS FOR   | R 2023-2024 |               | RESULTS FOR 2023-2024 |                       |                         |                                                    |  |
| QUARTER       | NEW CLUB GOAL | NEW CLUBS   | DROPPED CLUBS | QUARTER MEMB          | ER GROWTH NET<br>GOAL | MEMBER GROWTH<br>ACTUAL | DROPPED<br>MEMBERS ACTUAL<br>(including transfers) |  |
| JULY/AUG/SEPT | 1             | 3           | 0             | JULY/AUG/SEPT         | 10                    | 147                     | 66                                                 |  |
| OCT/NOV/DEC   | 0             | 3           | 1             | OCT/NOV/DEC           | 10                    | 124                     | 75                                                 |  |
| JAN/FEB/MAR   | 1             | 0           | 1             | JAN/FEB/MAR           | 10                    | 28                      | 39                                                 |  |
| APR/MAY/JUNE  | 0             | 0           | 0             | APR/MAY/JUNE          | 10                    | 0                       | 0                                                  |  |