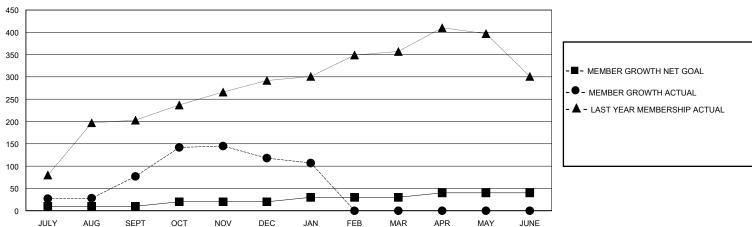

## GOALS AND ACTUAL MEMBERS CUMULATIVE

| DROPPED CLUBS: 2            |     | 45 CLUBS OF 95 ADDED 1 OR MORE<br>NEW MEMBERS | GENDER DISTRIBUTION             |                |       |
|-----------------------------|-----|-----------------------------------------------|---------------------------------|----------------|-------|
|                             |     |                                               | MALE                            | 1,978 (62.10%) |       |
|                             |     |                                               | FEMALE                          | 1,203 (37.77%) |       |
| DROPPED MEMBERS             |     |                                               |                                 | , ,            |       |
| DECEASED                    | 4   | CLICK HERE FOR CUMULATIVE                     | TOTAL FAMILY UNIT MEMBERS       |                | 2,193 |
| CLUB CANCELLED 31 OTHER 145 |     | MEMBERSHIP DATA                               |                                 |                | 4 000 |
|                             |     |                                               | FAMILY MEMBERS PAYING HALF DUES |                | 1,366 |
| TOTAL                       | 180 |                                               |                                 |                |       |

## District 3232F2

GMT: LOCATION INDIA GMT CA

| Clubs         |               |             |               | Members               |                       |                         |                                                    |  |
|---------------|---------------|-------------|---------------|-----------------------|-----------------------|-------------------------|----------------------------------------------------|--|
|               | RESULTS FOR   | R 2023-2024 |               | RESULTS FOR 2023-2024 |                       |                         |                                                    |  |
| QUARTER       | NEW CLUB GOAL | NEW CLUBS   | DROPPED CLUBS | QUARTER MEMB          | ER GROWTH NET<br>GOAL | MEMBER GROWTH<br>ACTUAL | DROPPED<br>MEMBERS ACTUAL<br>(including transfers) |  |
| JULY/AUG/SEPT | 1             | 3           | 0             | JULY/AUG/SEPT         | 10                    | 147                     | 66                                                 |  |
| OCT/NOV/DEC   | 0             | 3           | 1             | OCT/NOV/DEC           | 10                    | 124                     | 75                                                 |  |
| JAN/FEB/MAR   | 1             | 0           | 1             | JAN/FEB/MAR           | 10                    | 28                      | 39                                                 |  |
| APR/MAY/JUNE  | 0             | 0           | 0             | APR/MAY/JUNE          | 10                    | 0                       | 0                                                  |  |